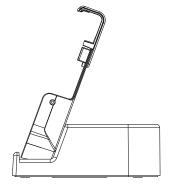

## **Technical Specifications**

| I/O Ports             | 2x USB 2.0 ports                                                            |
|-----------------------|-----------------------------------------------------------------------------|
|                       | 1x RS232 Serial port                                                        |
|                       | 1x HDMI – Out                                                               |
|                       | 1x Gigabit LAN port                                                         |
|                       | 1x Power Jack                                                               |
| Theft Deterrent       | Kensington Lock Support                                                     |
| Relative Humidity     | 10%~90% (non-condensing)                                                    |
| Dimensions            | 9.7" × 10.4" × 8.3" (L, W, D)                                               |
| Weight                | 6 lbs without the tablet or additional batteries, 6.5lbs with two batteries |
| Environment           | Ambient Temperature: 0°C~40°C (operating)                                   |
| Certifications        | FCC Class B, CE, RoHS                                                       |
| Battery Capacity      | 2 slots + 2 in tablet for a total of 4 batteries simultaneously charging    |
| Battery Recharge Time | 2 hours to recharge all batteries simultaneously                            |