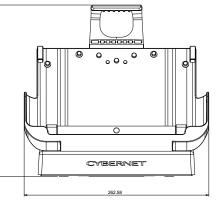

## **Technical Specifications**

| I/O Ports             | 2x USB 2.0 ports                                                            |
|-----------------------|-----------------------------------------------------------------------------|
|                       | 1x RS232 Serial port                                                        |
|                       | 1x HDMI – Out                                                               |
|                       | 1x Gigabit LAN port                                                         |
|                       | 1x Power Jack                                                               |
| Theft Deterrent       | Kensington Lock Support                                                     |
| Relative Humidity     | 10%~90% (non-condensing)                                                    |
| Dimensions            | 9.7" × 10.4" × 8.3" (L, W, D)                                               |
| Weight                | 6 lbs without the tablet or additional batteries, 6.5lbs with two batteries |
| Environment           | Ambient Temperature: 0°C~40°C (operating)                                   |
| Certifications        | FCC Class B, CE, RoHS                                                       |
| Battery Capacity      | 2 slots + 2 in tablet for a total of 4 batteries simultaneously charging    |
| Battery Recharge Time | 2 hours to recharge all batteries simultaneously                            |