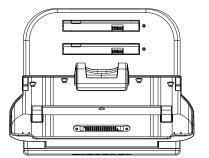

## **Technical Specifications**

| I/O Ports             | 2x USB 2.0 ports                                                            |
|-----------------------|-----------------------------------------------------------------------------|
|                       | 1x RS232 Serial port                                                        |
|                       | 1x HDMI – Out                                                               |
|                       | 1x Gigabit LAN port                                                         |
|                       | 1x Power Jack                                                               |
| Theft Deterrent       | Kensington Lock Support                                                     |
| Relative Humidity     | 10%~90% (non-condensing)                                                    |
| Dimensions            | 9.7" × 10.4" × 8.3" (L, W, D)                                               |
| Weight                | 6 lbs without the tablet or additional batteries, 6.5lbs with two batteries |
| Environment           | Ambient Temperature: 0°C~40°C (operating)                                   |
| Certifications        | FCC Class B, CE, RoHS                                                       |
| Battery Capacity      | 2 slots + 2 in tablet for a total of 4 batteries simultaneously charging    |
| Battery Recharge Time | 2 hours to recharge all batteries simultaneously                            |