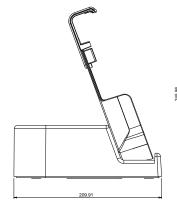

## **Technical Specifications**

| I/O Ports             | 2x USB 2.0 ports                                                            |
|-----------------------|-----------------------------------------------------------------------------|
|                       | 1x RS232 Serial port                                                        |
|                       | 1x HDMI – Out                                                               |
|                       | 1x Gigabit LAN port                                                         |
|                       | 1x Power Jack                                                               |
| Theft Deterrent       | Kensington Lock Support                                                     |
| Relative Humidity     | 10%~90% (non-condensing)                                                    |
| Dimensions            | 9.7" × 10.4" × 8.3" (L, W, D)                                               |
| Weight                | 6 lbs without the tablet or additional batteries, 6.5lbs with two batteries |
| Environment           | Ambient Temperature: 0°C~40°C (operating)                                   |
| Certifications        | FCC Class B, CE, RoHS                                                       |
| Battery Capacity      | 2 slots + 2 in tablet for a total of 4 batteries simultaneously charging    |
| Battery Recharge Time | 2 hours to recharge all batteries simultaneously                            |