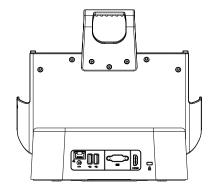

## CyberMed Rx Desktop Docking Station

CYBERNE

## **Technical Specifications**

| I/O Ports             | 2x USB 2.0 ports                                                            |
|-----------------------|-----------------------------------------------------------------------------|
|                       | 1x RS232 Serial port                                                        |
|                       | 1x HDMI – Out                                                               |
|                       | 1x Gigabit LAN port                                                         |
|                       | 1x Power Jack                                                               |
| Theft Deterrent       | Kensington Lock Support                                                     |
| Relative Humidity     | 10%~90% (non-condensing)                                                    |
| Dimensions            | 9.7" × 10.4" × 8.3" (L, W, D)                                               |
| Weight                | 6 lbs without the tablet or additional batteries, 6.5lbs with two batteries |
| Environment           | Ambient Temperature: 0°C~40°C (operating)                                   |
| Certifications        | FCC Class B, CE, RoHS                                                       |
| Battery Capacity      | 2 slots + 2 in tablet for a total of 4 batteries simultaneously charging    |
| Battery Recharge Time | 2 hours to recharge all batteries simultaneously                            |